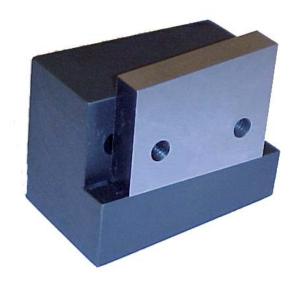

# ALO 61601 ALO 61602

#### Grinding fixture

Fixture to simplify the grinding of the rear cutting edges used in ALO Cut to length machines and ALO table shears. Can be used to all existing cutting edge widths.

#### **MODELS:**

61601 Fixture to all ALO Cut to length machines and ALO table shears except ALO 177

61602 Fixture to ALO 177 Cut to length machine