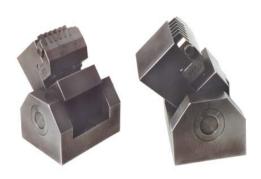

# ALO 61201

#### Grinding fixture for setting tools type 602, 603, 604 and 605

Grinding fixture for setting tools, single as well as multiple, type 602, 603, 604 and 605.

The fixture has a fixed position for grinding of the carbide height as well as scale marks 0-30° for grinding of the angle.

# ALO 61207

### Grinding fixture for setting tools type 606 and 607

Grinding fixture for setting tools, mainly for tools type 606 and 607, shorter tools can also be regrinded in this fixture.

The fixture has a fixed position for grinding of the carbide height as well as fixed angle of 5°.