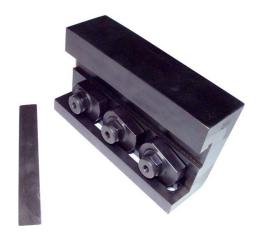

# ALO 61601 ALO 61602

#### Grinding fixture

Fixture to simplify the grinding of the rear cutting edges used in ALO Cut to length machines and ALO table shears. Can be used to all existing cutting edge widths.

#### **MODELS:**

61601 Fixture to all ALO Cut to length machines and ALO table shears except ALO 177

61602 Fixture to ALO 177 Cut to length machine