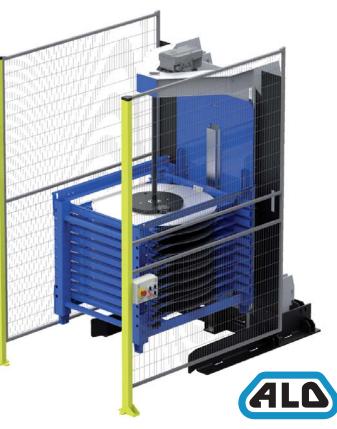

## ALO 106-ESD Single plane takeup drive or Single plane payoff drive

106-ESD is an extended version of 106-E and equipped with the single plane drive. To be used as take up system into the cube from a single band operation such as setting for example. The elevator can lift the cube to get any shelf in the correct height for operation.