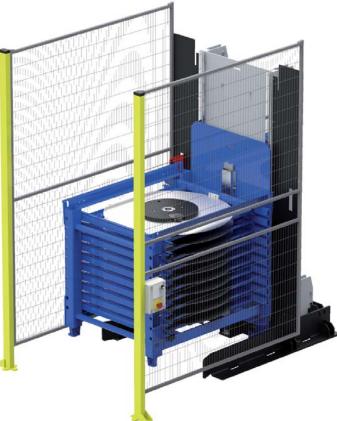

## ALO 106-E Hydraulic cube elevator

The ALO 106 Cube can be docked to an hydraulic elevator that automatically lock the cube in a secure way. The elevator can lift the cube to get any shelf in the correct height for operation.

The cube elevator have a safety protective guards for a secure work environment as an option.