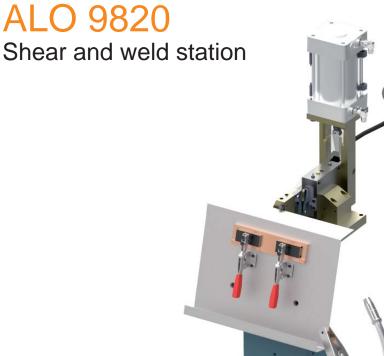

## ALO 9820

This system contains a band weld fixture and a pneumatic shear to trim the ends of the bands before welding them together in the fixture for continuous hardening/tempering.

## THE SYSTEM COMPRISES:

Shear and weld unit