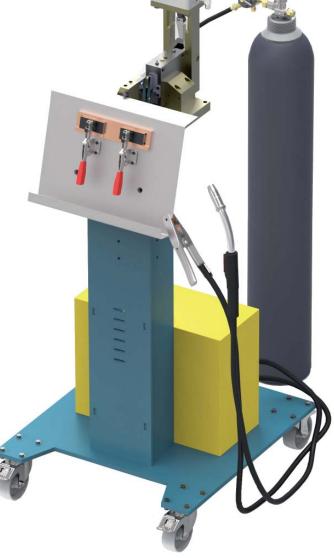

## ALO 9820

This system contains a band weld fixture and a pneumatic shear to trim the ends of the bands before welding them together in the fixture for continuous hardening/tempering.

## THE SYSTEM COMPRISES:

Shear and weld unit