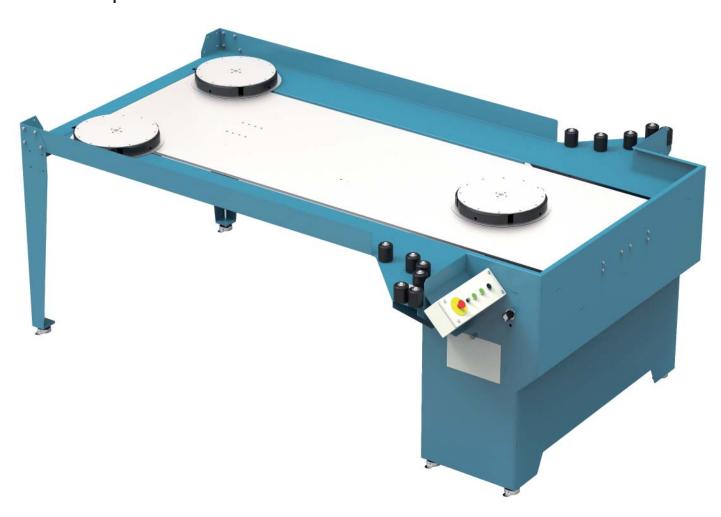

## Band loop accumulator

The band accumulator can be activated to generate a 12m loop of band at any time. When it's time to change coiler or cube the band end is locked and band is automatically fed into the loop accumulator allowing time to change coiler or cube. This will give time to weld coils together and facilitate continuous hardening/tempering. After welding, the band loop has been consumed allowing band to be feed directly from coiler or cube system again.

## THE SYSTEM COMPRISES:

Band loop table

## CAPACITY:

Band width: 20 - 80 mm Band thickness: 0.9 - 1.6 mm

SWEDISH QUALITY
WITH RESPECT FOR THE
ENVIRONMENT AND
SAFETY REGULATIONS