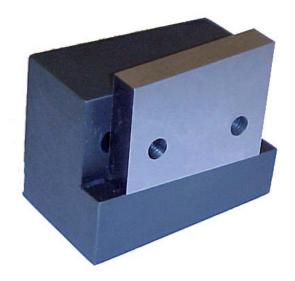

### ALO 61601 ALO 61602 Grinding fixture

Fixture to simplify the grinding of the rear cutting edges used in ALO Cut to length machines and ALO table shears. Can be used to all existing cutting edge widths.

#### **MODELS**:

| 61601 | Fixture to all ALO Cut to length machines and ALO table shears except ALO 177 |
|-------|-------------------------------------------------------------------------------|
| 61602 | Fixture to ALO 177 Cut to length machine                                      |