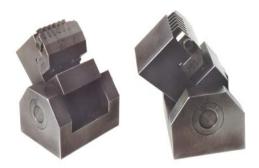

### ALO 61201 Grinding fixture for setting tools type 602, 603, 604 and 605

Grinding fixture for setting tools, single as well as multiple, type 602, 603, 604 and 605. The fixture has a fixed position for grinding of the carbide height as well as scale marks 0-30° for grinding of the angle.

A great tool for repair and regrind of your setting tools.