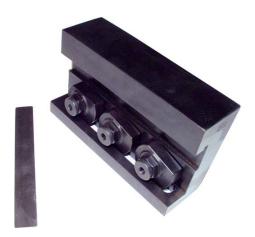

### Grinding fixture for setting tools type 606 and 607

Grinding fixture for setting tools, mainly for tools type 606 and 607, shorter tools can also be regrinded in this fixture.

The fixture has a fixed position for grinding of the carbide height as well as fixed angle of 5°.