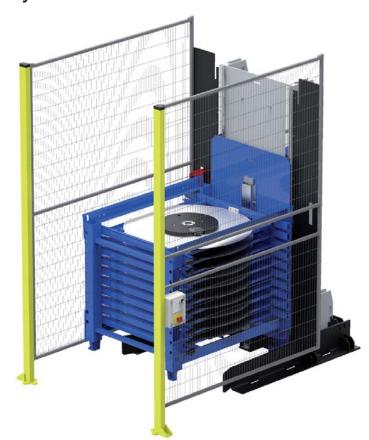

## **ALO 106-E**

Hydraulic cube elevator

The ALO 106 Cube can be docked to an hydraulic elevator that automatically lock the cube in a secure way. The elevator can lift the cube to get any shelf in the correct height for operation.

The cube elevator have a safety protective guards for a secure work environment as an option.