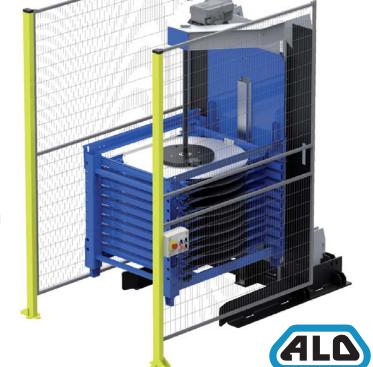

## **ALO 106-E**

Hydraulic cube elevator

The ALO 106 Cube can be docked to an hydraulic elevator that automatically lock the cube in a secure way. The elevator can lift the cube to get any shelf in the correct height for operation.

The cube elevator have a safety protective guards for a secure work environment as an option.